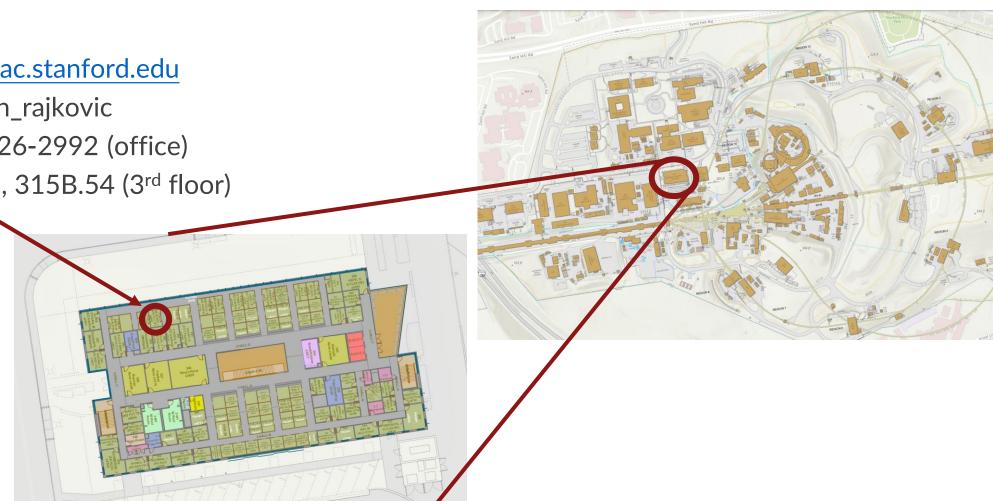

# How to find me

- rajkovic@slac.stanford.edu ٠
- slack: @ivan\_rajkovic
- ++1-650-926-2992 (office)
- Building 52, 315B.54 (3rd floor) ٠

SLAC