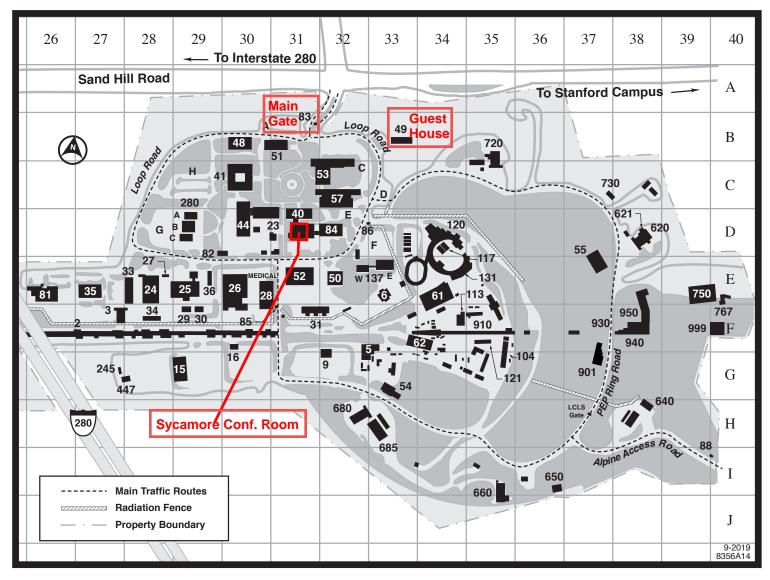

| SLAC Area Map                                        | Buildin<br>Numbe |            |                                                       | Building<br>Number | Grid<br>Number |
|------------------------------------------------------|------------------|------------|-------------------------------------------------------|--------------------|----------------|
| Administration and Engineering Building (A&E)        | 41               | 30-C       | Main Control Center (MCC)                             | 52                 | 31-E           |
| Alpine Gate Entrance (automated gate badge required) |                  | 40-I       | Main Gate (Information Booth)                         | 83                 | 31-B           |
| Arrillaga Recreation Center                          | , 55             | 37-D       | Master Substation                                     | 16                 | 30-F           |
| Arrillaga Science Center                             | 57               | 32-C       | Medical (room 11)                                     | 28                 | 30-E           |
| Auxiliary Control Building                           | 3                | 27-F       | Metal Stores Shelter                                  | 29                 | 29-F           |
| Beam Switch Yard Access                              | 9                | 32-G       | Orientation Theater                                   | 53                 | 32-C           |
| Central Hazardous Waste Management Area              | 245              | 27-G       | Operations Support Building                           | 28                 | 30-E           |
| Central Laboratory                                   | 40               | 31-D       | Panofsky Auditorium                                   | 53                 | 32-C           |
| Central Laboratory Annex                             | 84               | 32-D       |                                                       | nd C to H          |                |
| Central Utility Building                             | 23               | 31-D       | PEP Beam Facility/SSRL                                | 650                | 36-I           |
| Chemical Storage Building                            | 36               | 29-E       | PEP Beam Facility/SSRL                                | 730                | 37-C           |
| Cleaning Facility Building                           | 30               | 29-F       | PEP Control Room                                      | 685                | 33-H           |
| Collider Experimental Hall (CEH)                     | 750              | 39-E       | PEP Interaction Region 2 (IR-2)                       | 620                | 38-D           |
| Communications Office                                | 53               | 32-C       | PEP Interaction Region 4 (IR-4)                       | 640                | 38-H           |
| Computer Building (SCS)                              | 50               | 32-E       | PEP Interaction Region 6 (IR-6)                       | 660                | 35-I           |
| Controls Building                                    | 34               | 28-F       | PEP Interaction Region 8 (IR-8)                       | 680                | 32-H           |
| Cryogenics Laboratory                                | 6                | 33-E       | PEP Interaction Region 12 (IR-12)                     | 720                | 35-B           |
| End Station A (ESA)                                  | 61               | 34-E       | Physics and Engineering Building                      | 280                | 29-D           |
| End Station B (ESB)                                  | 62               | 34-F       | Plant Maintenance and Utilities                       | 35                 | 27-E           |
| Environmental Safety and Health (ES&H)               | 24               | 28-E       | Power Conversion                                      | 15                 | 29-G           |
| Experimental Facilities Department Shops (EFD)       | 104              | 35-F       | Research Office Building (ROB)                        | 48                 | 30-B           |
| Gate 17 (automated gate badge required)              | 86               | 33-D       | Research Support Building                             | 52                 | 31-E           |
| General Services Building (Shipping & Receiving)     | 81               | 26-E       | Science User Support Building (SUSB)                  | 53                 | 32-C           |
| Hazardous Waste Storage Area                         | 447              | 28-G       | Sector 30 Guard House (automated gate badge required) | 85                 | 31-F           |
| Heavy Fabrication Building                           | 26               | 30-E       | Security                                              | 53                 | 32-C           |
| International Services Office                        | 53               | 32-C       | SLAC Čafé                                             | 53                 | 32-C           |
| Kavli Building                                       | 51               | 31-B       | Smart Grid Lab                                        | 27                 | 28-E           |
| Klystron Gallery (Visitors Alcove, Sector 27)        | 2                | 27-F       | SPEAR Control Room                                    | 117                | 34-D           |
| Laboratory Offices and Shops (LOS)                   | 137              | 33-E       | Stanford Guest House                                  | 49                 | 33-B           |
| LCLS Beam Transport Hall                             | 910              | 33/34/35-F | Stanford Research Computing Facility                  | 54                 | 33-G           |
| LCLS Far Experimental Hall                           | 999              | 40-F       | Stanford Synchrotron Radiation Lab (SSRL)             | 120                | 34-D           |
| LCLS Far Experimental Hall Tunnel Entrance           | 767              | 40-E       | Stanford Synchrotron Radiation Lab (SSRL)             | 131                | 34-E           |
| LCLS Gate                                            |                  | 37-H       | Test Beam Facility                                    | 121                | 35-F           |
| LCLS Near Experimental Hall 93                       | 30/940/950       | 37/38-F    | Test Laboratory                                       | 44                 | 30-D           |
| LCLS Office Building                                 | 901              | 37-G       | User Support                                          | 53                 | 32-C           |
| Light Assembly Building                              | 33               | 28-E       | Vacuum Assembly Building                              | 31                 | 31-F           |
| Light Fabrication Building                           | 25               | 29-E       | Visitor, User, Employee Center (VUE)                  | 53                 | 32-C           |
|                                                      |                  |            |                                                       |                    |                |